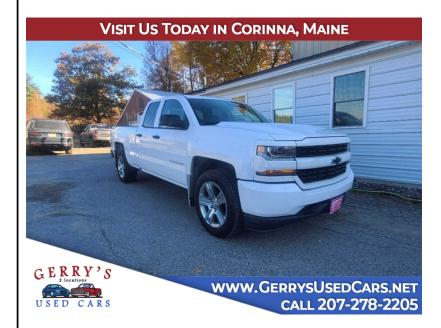

## 2017 CHEVROLET SILVERADO 1500 WORK TRUCK DOUBLE CAB 4WD \$24,995

266 NEWPORT RD CORINNA ME,04928

Scan QR Code or Click Here

VIN: 1GCVKPEC6HZ223548

STK#: 8185

**DRIVETRAIN: 4WD** 

TRIM: WORK TRUCK DOUBLE CAB 4WD

CONDITION: USED

COLOR: N/A MILEAGE: 66731

**ENGINE: 5.3L V8 OHV 16V** 

Child Safety Door Locks Power Door Locks ABS Brakes Traction Control
Vehicle Stability Control System Driver Airbag Front Side Airbag Passenger Airbag
Side Head Curtain Airbag Cruise Control Tachometer Tilt Steering
Steering Wheel Mounted Controls Tire Pressure Monitor Trip Computer AM/FM Radio